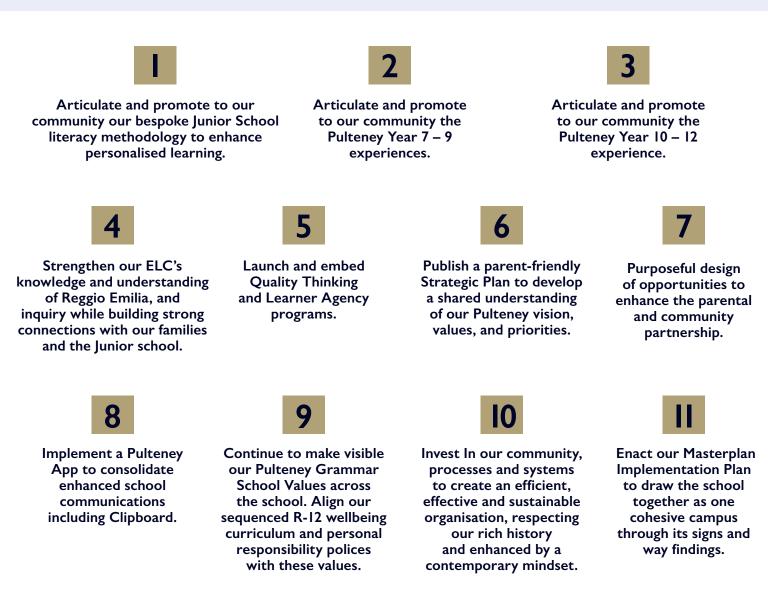

As Pulteney embarks on its strategic direction, a set of strategic initiatives will be published annually to the School community. These initiatives provide the focus for strategic projects throughout the year with periodic updates keeping the School community informed regarding the progress towards the implementation of each initiative.