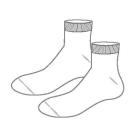

Trackpant (Optional)

Bucket Hat (Compulsory)

Sport Socks (Compulsory)

School Bag (Compulsory)

### ELC, Reception and Mid-Year Reception — Summer Uniform

- Sport short
- Knitted polo (short sleeve)
- White socks
- Bucket hat

#### ELC, Reception and Mid-Year Reception — Winter Uniform

- Trackpant
- Knitted Polo (short or long sleeve dependent on temperature)
- Puffa vest
- White socks