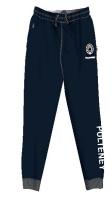

Trackpant (Optional)

Bucket Hat (Compulsory)

Sport Socks (Compulsory)

School Bag (Compulsory)

#### Optional:

Trackpant

#### ELC, Reception and Mid-Year Reception — Winter Uniform

- Trackpant
- Knitted Polo (short or long sleeve dependent on temperature)
- Puffa vest
- White socks