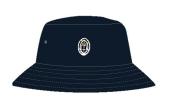

Trackpant (Optional)

Bucket Hat (Compulsory)

Sport Socks (Compulsory)

School Bag (Compulsory)

### ELC, Reception and Mid-Year Reception — Summer Uniform

- Sport short
- Knitted polo (short sleeve)
- White socks
- Bucket hat