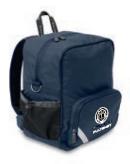

Trackpant (Optional)

Bucket Hat (Compulsory)

Sport Socks (Compulsory)

School Bag (Compulsory)

#### Other:

- School bag
- White sandshoes
- Art smock

Play hats are required every day at School and worn during Recess and Lunch when the UV rating is 3 or above.

If your child attended Pulteney in 2023 for mid-year Reception, they may continue to wear the uniform they wore for mid-year Reception (the PE uniform).